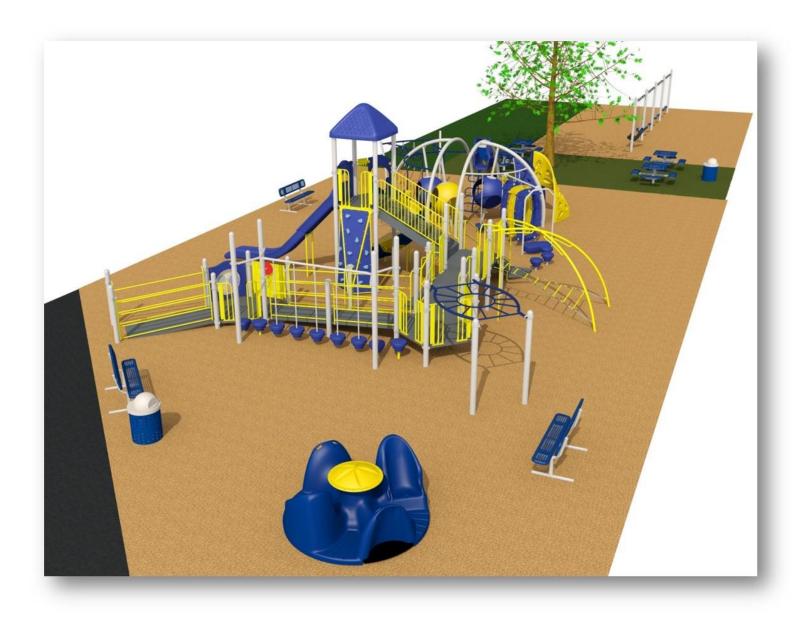

Our deteriorating playground is in need of replacement. Exposed and rusted metal, cracked plastic, repaired welds, and an eroded play surface do not meet current safety standards or ADA requirements.

Our vision is to build a barrier free playground where every child may have access to and experience the joy of outdoor play. Our new playground design (following page) contains ramps for children with mobility issues, sensory pods for children on the autism spectrum, a revolution inclusive spinner, and a surface accessible for wheelchairs.

### New Playground Design

**SPONSORSHIP OPPORTUNITIES** 