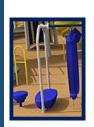

### **Main Play Area Components**

Spiral Slide

\$4,000

3D Rock Challenge Wall

\$3,000

Activity Panel

3 available \$1,200

X Climb

\$3,500

Bumpy Climber

\$2,000

Roundabout Overhead

\$1,000

Hypersonic Slide with Roof

with Roof \$3,200

Floating Stones Link

\$2,000

Pole Slide

\$600

Large Ramp

\$3,200

Small Ramp

\$1,800

Stepping
Stone
4 available