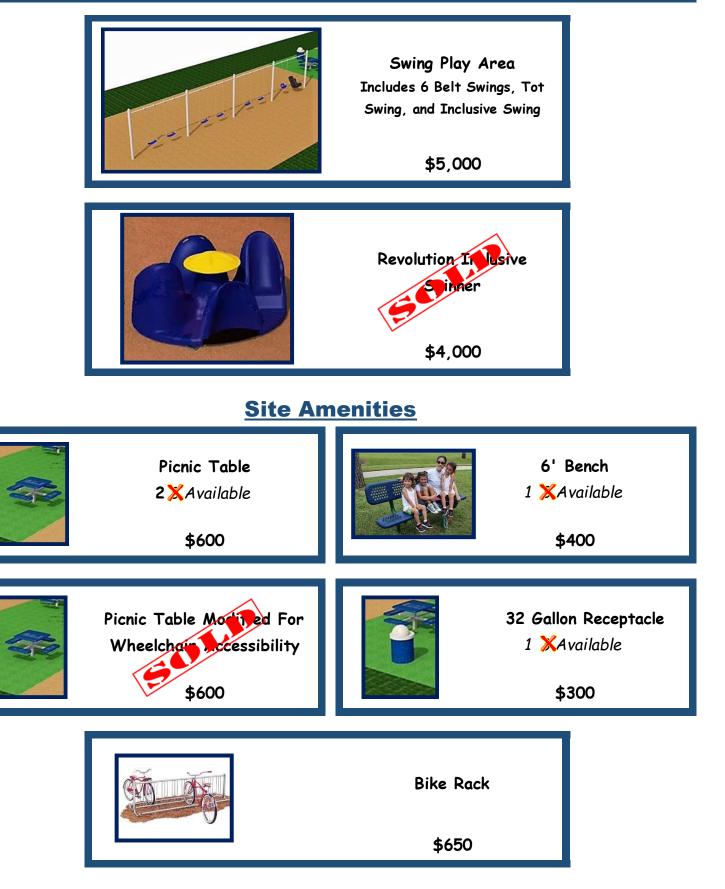

#### **Order Form**

| Description                                          | Amount           | Selection | Sold                         | Description                                             | Amount       | Selection | Sold       |
|------------------------------------------------------|------------------|-----------|------------------------------|---------------------------------------------------------|--------------|-----------|------------|
|                                                      |                  | <u></u>   | <u> </u>                     |                                                         |              |           | <u></u>    |
| Main Play Area                                       | \$50,000         |           |                              | Agility Play Area<br>Hub with Ball Maze &               | \$30,200     |           |            |
| Spiral Slide                                         | \$4,000          |           |                              | Shark Fin Challenge                                     | \$12,000     |           |            |
| X Climb                                              | \$3,500          |           |                              | Sectional Slide                                         | \$3,700      |           |            |
| Hypersonic Slide with                                | + = ) = = =      |           |                              | Overhead with Rings &                                   | + = ), = = = |           |            |
| Roof                                                 | \$3,200          |           |                              | Rungs                                                   | \$3,400      |           |            |
| Large Ramp                                           | \$3,200          |           |                              | Web Wall Stepper                                        | \$3,300      |           |            |
| 3D Rock Challenge Wall                               | \$3,000          |           |                              | Infinity Climber                                        | \$2,500      |           |            |
| Bumpy Climber                                        | \$2,000          |           |                              | Freestyle Hoop Alley                                    | \$2,000      |           |            |
| Floating Stones Link                                 | \$2 <i>,</i> 000 |           |                              | Freestyle Loop Rail                                     | \$1,700      |           |            |
| Small Ramp                                           | \$1,800          |           |                              | Freestyle Solo Pad                                      | \$850        | S         | OLD        |
| Activity Panel                                       | \$1,200          |           |                              | Stepping Stone                                          | \$250        |           | OLD        |
| Activity Panel                                       | \$1,200          |           |                              | Stepping Stone                                          | \$250        | S         | OLD        |
| Activity Panel                                       | \$1,200          |           |                              | Stepping Stone                                          | \$250        | S         | OLD        |
| Roundabout Overhead                                  | \$1,000          | S         | OLD                          | Site Amenities                                          |              |           |            |
| Pole Slide                                           | \$600            | S         | OLD                          | Picnic Table                                            | \$600        | S         | OLD        |
| Stepping Stone                                       | \$250            | S         | OLD                          | Picnic Table                                            | \$600        |           |            |
| Stepping Stone                                       | \$250            | S         | OLD                          | Picnic Table                                            | \$600        |           |            |
| Stepping Stone                                       | \$250            | S         | OLD                          | Picnic Table Modified for Wheelchair Accessibility      | \$600        | S         |            |
| Stepping Stone                                       | \$250            |           | OLD                          | Bike Rack                                               | \$650        |           |            |
|                                                      |                  |           |                              | 6' Bench                                                | \$400        | S         | OLD        |
| Swing Play Area                                      | \$5,000          |           |                              | 6' Bench                                                | \$400        | S         | OLD        |
| Revolution Inclusion<br>Spinner                      | \$4,000          | S         | OLD                          | 6' Bench                                                | \$400        |           |            |
|                                                      |                  |           |                              | 32 Gallon Receptacle                                    | \$300        | S         | OLD        |
|                                                      |                  |           |                              | 32 Gallon Receptacle                                    | \$300        | Ś         | <b>DLD</b> |
|                                                      |                  |           |                              | 32 Gallon Receptacle                                    | \$300        |           |            |
| Questions?<br>Contact Karen Daniels or Rita Anderson |                  |           |                              | Total Sponsor Amount:                                   |              |           |            |
| E-Mail: ArborViewLetsSwingIt@gmail.com               |                  |           |                              | Make Check Payable to: Arbor View PTC - Let's Swing It! |              |           |            |
| AV PTC 501(c)(3) Tax ID 36-3793562                   |                  |           | Mail to: 22W430 Ironwood Dr. |                                                         |              |           |            |
|                                                      |                  |           | Glen Ellyn, IL 60137         |                                                         |              |           |            |