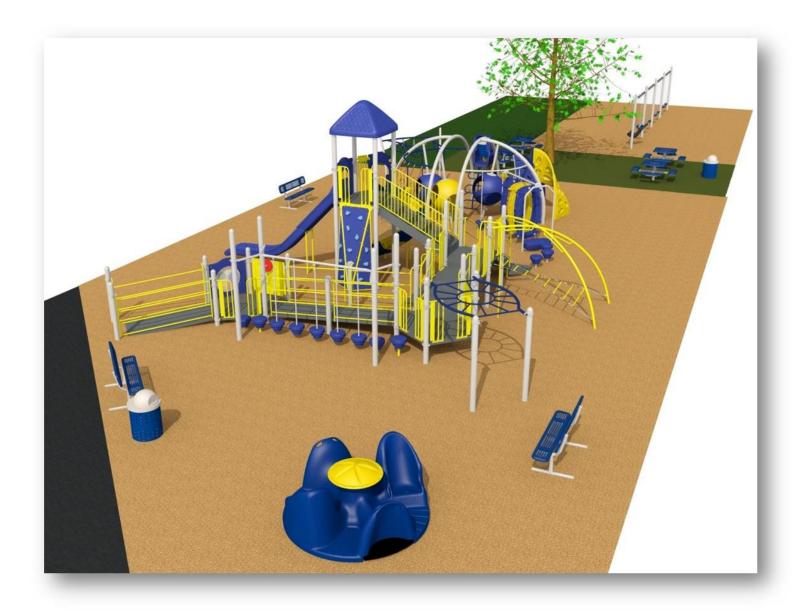

Our deteriorating playground is in need of replacement. Exposed and rusted metal, cracked plastic, repaired welds, and an eroded play surface do not meet current safety standards or ADA requirements.

Our vision is to build a barrier free playground where every child may have access to and experience the joy of outdoor play. Our new playground design (following page) contains ramps for children with mobility issues, sensory pods for children on the autism spectrum, a revolution inclusive spinner, and a surface accessible for wheelchairs.

## New Playground Design