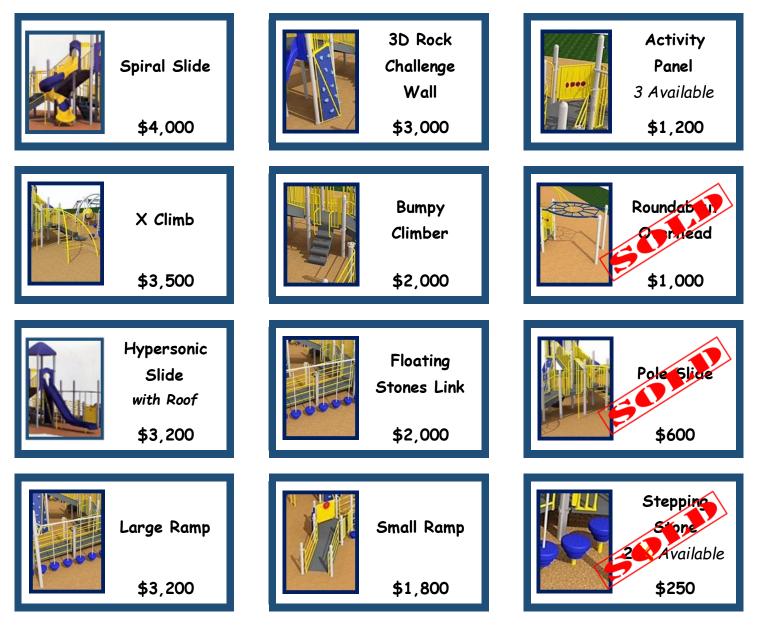

Main Play Area Includes Components Below Plus Decking, Railings, Stairs, etc.

\$50,000

### Main Play Area Components

SPONSORSHIP OPPORTUNITIES

Let's Swing It!

Agility Play Area Includes all Components Below

\$30,200

#### **Order Form**

| Description                                          | Amount           | Selection | Sold                         | Description                                             | Amount       | Selection | Sold       |
|------------------------------------------------------|------------------|-----------|------------------------------|---------------------------------------------------------|--------------|-----------|------------|
|                                                      |                  | <u></u>   | <u> </u>                     |                                                         |              |           | <u></u>    |
| Main Play Area                                       | \$50,000         |           |                              | Agility Play Area<br>Hub with Ball Maze &               | \$30,200     |           |            |
| Spiral Slide                                         | \$4,000          |           |                              | Shark Fin Challenge                                     | \$12,000     |           |            |
| X Climb                                              | \$3,500          |           |                              | Sectional Slide                                         | \$3,700      |           |            |
| Hypersonic Slide with                                | + = ) = = =      |           |                              | Overhead with Rings &                                   | + = ), = = = |           |            |
| Roof                                                 | \$3,200          |           |                              | Rungs                                                   | \$3,400      |           |            |
| Large Ramp                                           | \$3,200          |           |                              | Web Wall Stepper                                        | \$3,300      |           |            |
| 3D Rock Challenge Wall                               | \$3,000          |           |                              | Infinity Climber                                        | \$2,500      |           |            |
| Bumpy Climber                                        | \$2,000          |           |                              | Freestyle Hoop Alley                                    | \$2,000      |           |            |
| Floating Stones Link                                 | \$2 <i>,</i> 000 |           |                              | Freestyle Loop Rail                                     | \$1,700      |           |            |
| Small Ramp                                           | \$1,800          |           |                              | Freestyle Solo Pad                                      | \$850        | S         | OLD        |
| Activity Panel                                       | \$1,200          |           |                              | Stepping Stone                                          | \$250        |           | OLD        |
| Activity Panel                                       | \$1,200          |           |                              | Stepping Stone                                          | \$250        | S         | OLD        |
| Activity Panel                                       | \$1,200          |           |                              | Stepping Stone                                          | \$250        | S         | OLD        |
| Roundabout Overhead                                  | \$1,000          | S         | OLD                          | Site Amenities                                          |              |           |            |
| Pole Slide                                           | \$600            | S         | OLD                          | Picnic Table                                            | \$600        | S         | OLD        |
| Stepping Stone                                       | \$250            | S         | OLD                          | Picnic Table                                            | \$600        |           |            |
| Stepping Stone                                       | \$250            | S         | OLD                          | Picnic Table                                            | \$600        |           |            |
| Stepping Stone                                       | \$250            | S         | OLD                          | Picnic Table Modified for Wheelchair Accessibility      | \$600        | S         |            |
| Stepping Stone                                       | \$250            |           | OLD                          | Bike Rack                                               | \$650        |           |            |
|                                                      |                  |           |                              | 6' Bench                                                | \$400        | S         | OLD        |
| Swing Play Area                                      | \$5,000          |           |                              | 6' Bench                                                | \$400        | S         | OLD        |
| Revolution Inclusion<br>Spinner                      | \$4,000          | S         | OLD                          | 6' Bench                                                | \$400        |           |            |
|                                                      |                  |           |                              | 32 Gallon Receptacle                                    | \$300        | S         | OLD        |
|                                                      |                  |           |                              | 32 Gallon Receptacle                                    | \$300        | Ś         | <b>DLD</b> |
|                                                      |                  |           |                              | 32 Gallon Receptacle                                    | \$300        |           |            |
| Questions?<br>Contact Karen Daniels or Rita Anderson |                  |           |                              | Total Sponsor Amount:                                   |              |           |            |
| E-Mail: ArborViewLetsSwingIt@gmail.com               |                  |           |                              | Make Check Payable to: Arbor View PTC - Let's Swing It! |              |           |            |
| AV PTC 501(c)(3) Tax ID 36-3793562                   |                  |           | Mail to: 22W430 Ironwood Dr. |                                                         |              |           |            |
|                                                      |                  |           | Glen Ellyn, IL 60137         |                                                         |              |           |            |